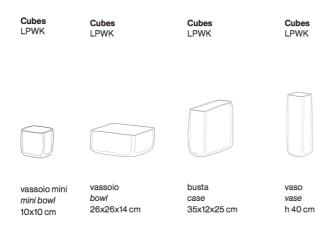

#### Cubes

## design by LPVK

Designed by LPVK, *Cubes* is a collection comprising bowls, mini-containers and a vase made from frosted Murano glass, in which lines – expressly inspired by a cube – find new harmony in the rounded corners. Offered in neutral colours as well as a vivid blue nuance, *Cubes* are available with a palette of 21 special colours provided by Purho. A variety that allows for countless combinations of shapes and colours able to complement any type of interior décor.